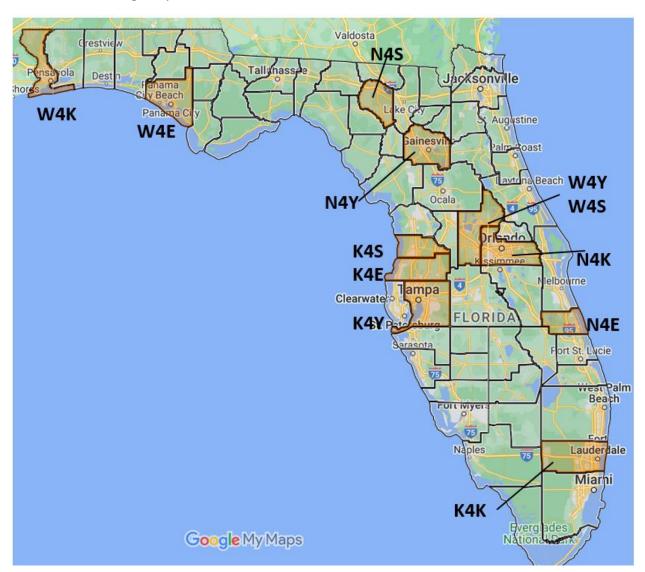

## Florida QSO Party 2024 Spelling Bee Info

The 2024 Florida QSO Party will have a total of 12 special 1x1 stations

- suffixes of the special stations spell **KEYS**.
- there will be three stations per suffix.
- contact at least one station of each suffix letter spelling KEYS to earn this award.
- many of these stations will be on both modes and should be very accessible.

## The call signs and hosts are:

| Call | Host  | County       | Abbreviation |
|------|-------|--------------|--------------|
| K4K  | AI4WW | Broward      | BRO          |
| N4K  | N4WW  | Orange       | ORA          |
| W4K  | N4OX  | Escambia     | ESC          |
|      |       |              |              |
| K4E  | K4EJ  | Pasco        | PAS          |
| N4E  | N1TO  | Indian River | IDR          |
| W4E  | NF4A  | Bay          | BAY          |
|      |       |              |              |
| K4Y  | N4TP  | Hillsborough | HIL          |
| N4Y  | N4UU  | Alachua      | ALC          |
| W4Y  | WO4O  | Lake         | LAK          |
|      |       |              |              |
| K4S  | K2SG  | Hernando     | HER          |
| N4S  | N4SVC | Suwannee     | SUW          |
| W4S  | NN7CW | Lake         | LAK          |

## See the following map for locations of the bees